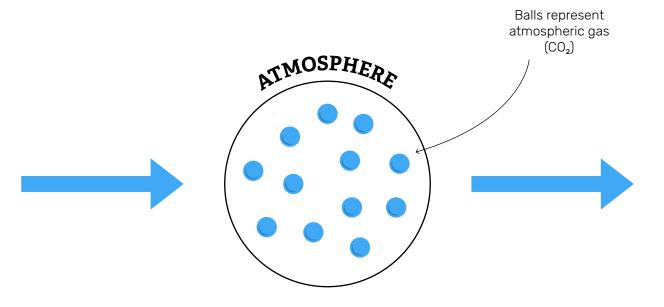

## Round 1

All players are allowed to carry 1 ball.

Producers take them from home to the atmosphere, Absorbers remove them from the atmosphere and take them home.

All extra balls are with Team Producer at the start of each round

TEAM PRODUCER

Start with a small number of balls in the atmosphere Team Absorber starts with no extra balls

TEAM ABSORBER